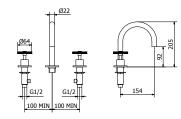

### Technical Drawings

### Wall Mounted

art. **P1- BW01** 

Wall mounted basin mixer - 1 hole

art. P1-BW02

Wall mounted basin mixer - 2 pcs

art. P1 - BW50 Wall mounted 3 holes basin taps