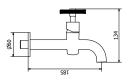

### Wall Mounted

art. **P1- BW01** 

Wall mounted basin mixer - 1 hole

art. P1-BW02

Wall mounted basin mixer - 2 pcs

art. P1 - BW50 Wall mounted 3 holes basin taps