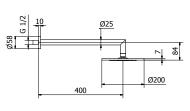

### SHOWER

Drops of iridescent wellness descend from the shower heads controlled by urban style mixers and taps, showing in full the sensorial experience of the shower.

art. P1 - KS02 - ..\* Shower arm and round shower head Ø200mm

### Shower

art. P1- SH02 Concealed One way - diverter

art. P1- SH01 Concealed One way

art. P1- KS01 Kit shower set

art. P1- KS02 Shower arm and round shower head Ø200mm