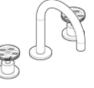

art. **P1-BW50-..\***Wall mounted 3 holes basin taps

art. **P1-KT02 - ..\*** Chicago Kit for 2 handle tap

art. **P1-BW50-..\***Wall mounted 3 holes basin taps

art. **P1-KT03 - ..\***Manhattan Kit for 2 handle tap

art. P1-BD50 - ..\*
3 holes deck mounted basin mixer
art. P1-KT03 - ..\*

Manhattan Kit for 2 handle tap

art. P1-BD50 - ..\*
3 holes deck mounted basin mixer
art. P1-KT04 - ..\*

Century Kit for 2 handle tap