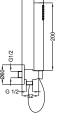

### SHOWER

Drops of iridescent wellness descend from the shower heads controlled by urban style mixers and taps, showing in full the sensorial experience of the shower.

art. P1 - KS02 - ..\* Shower arm and round shower head Ø200mm

### Shower

art. P1- SH02 Concealed One way - diverter

art. P1- SH01 Concealed One way

art. P1- KS01 Kit shower set

art. P1- KS02 Shower arm and round shower head Ø200mm