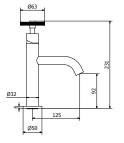

### Technical Drawings

### Deck Mounted

art. P1-BD01 Medium wash basin mixer short spout

art. P1 - BD01 Medium wash basin mixer short spout

art. P1-KE01 Extension kit

art. P1- BD02 Medium wash basin mixer long spout

art. P1- BD02 Medium wash basin mixer long spout art. P1-KE01 - .. Extension kit