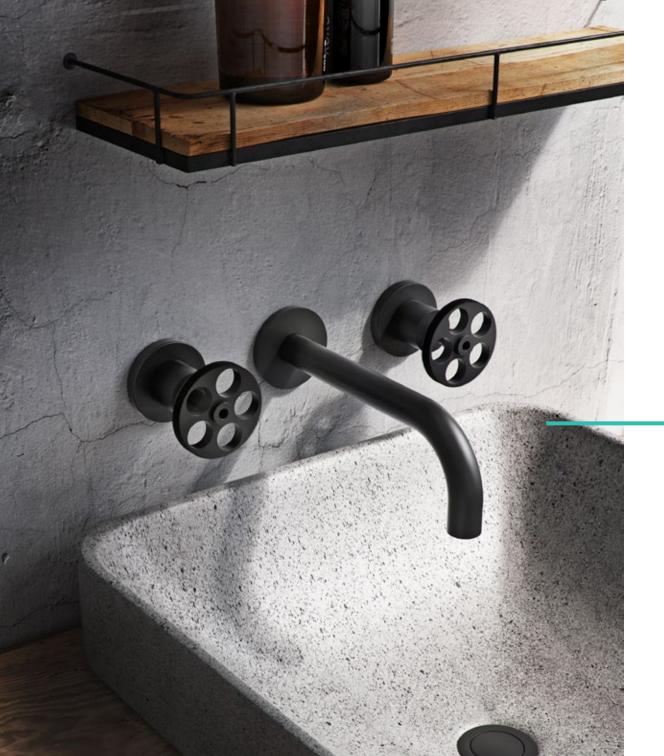

### WALL MOUNTED

The PROGRAM ONE wall mounted faucets capture the attention thanks to their design, perfectly fulfilling the surrounding ambience, involving walls, fixtures and details of a luxury and contemporary interpretation in industrial-modern style.

The choice is enriched by four versions of finishing and handles: respectively: chrome, natural brass, black matt and graphite and handles CENTURY, CHICAGO and MANHATTAN.

### Wall Mounted

art. **P1-BW01 - ..\***Wall mounted basin mixer - 1 hole

art. **P1-KM02 - ..\***Chicago Handle for mixer

art. **P1-BW01 - ..\***Wall mounted basin mixer - 1 hole

art. **P1-KM03 - ..\***Manhattan Handle for mixer

art. **P1-BW01 - ..\***Wall mounted basin mixer - 1 hole

art. **P1-KM04 - ..\***Century Handle for mixer

art. **P1-BW02-..\***Wall mounted basin mixer - 2 pcs

art. **P1-KM02 - ..\***Chicago Handle for mixer

art. **P1-BW02-..\***Wall mounted basin mixer - 2 pcs

art. **P1-KM03 - ..\***Manhattan Handle for mixer

art. **P1-BW02 - ..\***Wall mounted basin mixer - 2 pcs

art. **P1-KM04 - ..\***Century Handle for mixer