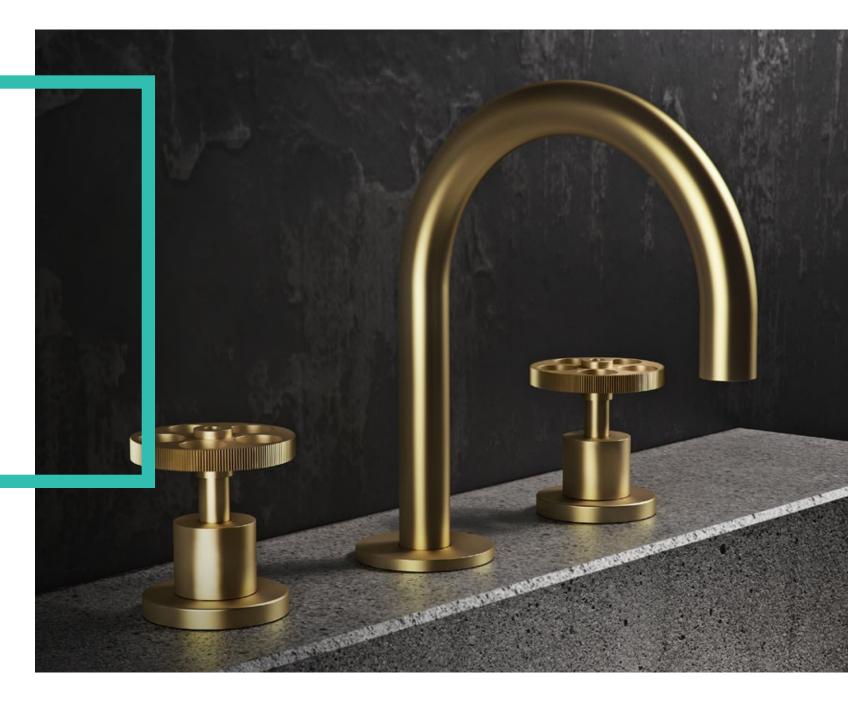

### Century

art. P1-KM04 - ..\*
Handle for mixer
art. P1-KT04 - ..\*
Kit for 2 handle tap
art. P1-KD04 - ..\*
Handle for diverter

The dynamic and modular aspect of PROGRAM ONE collection is fulfilled in the refined selection of finishing that shines of pure combination of chrome, soft brass, black matt and graphite.

### Deck Mounted

art. P1-BD01 - ..\*

Medium wash basin mixer short spout
art. P1-KM02 - ..\*

Chicago Handle for mixer

art. P1 - BD01 - ..\* Medium wash basin mixer short spout

art. P1-KE01 - ..\*
Extension kit
art. P1-KM02 - ..\*

art. P1-BD02 - ..\*
Medium wash basin mixer long spout
art. P1-KM02 - ..\*

Chicago Handle for mixer

art. P1-BD02 - ..\*

Medium wash basin mixer long spout

art. P1-KM03 - ..\*

Manhattan Handle for mixer

art. P1-BD02 - ..\*