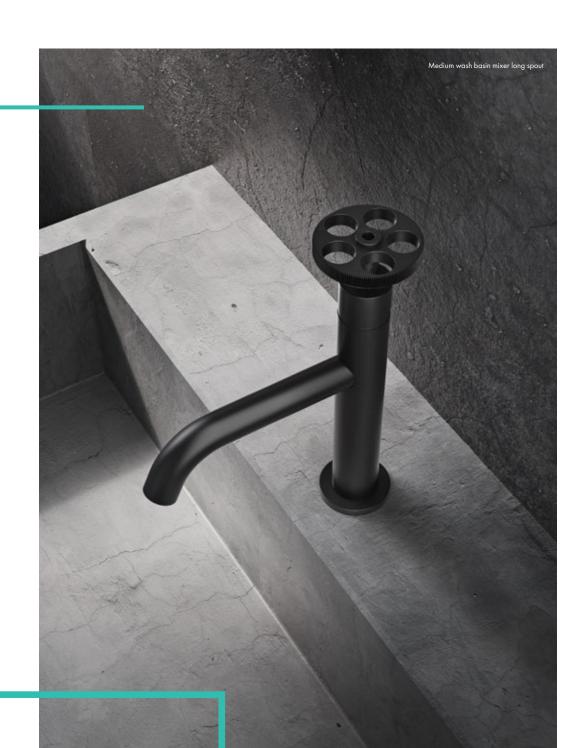

### Deck Mounted

art. P1-BD01 - ..\*

Medium wash basin mixer short spout
art. P1-KM02 - ..\*

Chicago Handle for mixer

art. P1 - BD01 - ..\* Medium wash basin mixer short spout

art. P1-KE01 - ..\*
Extension kit
art. P1-KM02 - ..\*

art. P1-KM02 - ...
Chicago Handle for mixer

art. P1 - BD50 - ..\*
3 holes deck mounted basin mixer

art. **P1-KT02 - ..\*** Chicago Kit for 2 handle tap

art. P1-BD01 - ..\*

Medium wash basin mixer short spout

art. P1-KM03 - ..\*

art. P1-BD01 - ..\*

Medium wash basin mixer short spout

art. P1-KM04 - ..\*

Century Handle for mixer

Manhattan Handle for mixer

art. **P1-BD01 - ..\*** Medium wash basin mixer short spout

art. P1-KE01 - ..\*
Extension kit
art. P1-KM03 - ..\*

art. **P1-KM03 - ..\***Manhattan Handle for mixer

art. **P1-BD01 - ..\***Medium wash basin mixer short spout

art. P1-KE01 - ..\*
Extension kit
art. P1-KM04 - ..\*
Century Handle for mixer