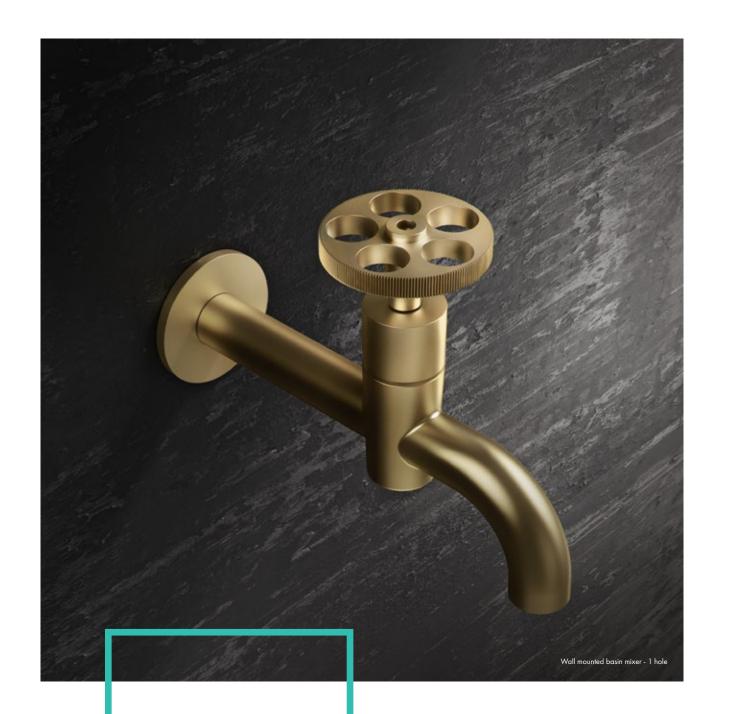

### WALL MOUNTED

The PROGRAM ONE wall mounted faucets capture the attention thanks to their design, perfectly fulfilling the surrounding ambience, involving walls, fixtures and details of a luxury and contemporary interpretation in industrial-modern style.

The choice is enriched by four versions of finishing and handles: respectively: chrome, natural brass, black matt and graphite and handles CENTURY, CHICAGO and MANHATTAN.

### Wall Mounted

art. **P1-BW01 - ..\***Wall mounted basin mixer - 1 hole

art. **P1-KM02 - ..\***Chicago Handle for mixer

art. **P1-BW01 - ..\***Wall mounted basin mixer - 1 hole

art. **P1-KM03 - ..\***Manhattan Handle for mixer