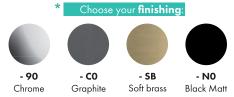

### Century

art. P1-KM04 - ..\*
Handle for mixer
art. P1-KT04 - ..\*
Kit for 2 handle tap
art. P1-KD04 - ..\*
Handle for diverter

The dynamic and modular aspect of PROGRAM ONE collection is fulfilled in the refined selection of finishing that shines of pure combination of chrome, soft brass, black matt and graphite.

The choice is enriched by four versions of finishing and handles: respectively: chrome, natural brass, black matt and graphite and handles CENTURY, CHICAGO and MANHATTAN.

### DECK MOUNTED

Height and firmness, a contemporary monolith for basin and sink faucets, both in standard dimensions and in towering shapes, always characterized by the irresistible urban style of the handles CENTURY, CHICAGO and MANHATTAN and finishing chrome, natural brass, black matt and graphite you can choose among.