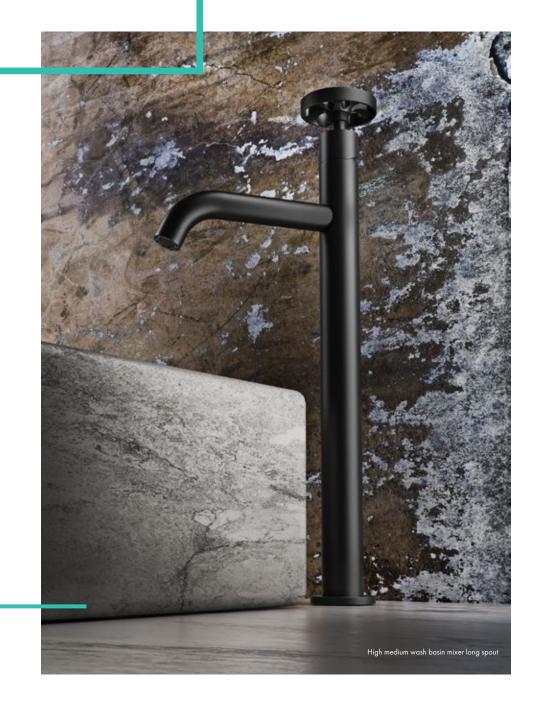

art. P1-BD02 - ..\*
Medium wash basin mixer long spout
art. P1-KM02 - ..\*

Chicago Handle for mixer

art. P1-BD02 - ..\*

Medium wash basin mixer long spout

art. P1-KM03 - ..\*

Manhattan Handle for mixer

art. P1-BD02 - ..\*

Medium wash basin mixer long spout

art. P1-KM04 - ..\*

Century Handle for mixer

art. **P1 - BD02 - ..\*** Medium wash basin mixer long spout

art. P1-KE01 - ..\*
Extension kit
art. P1-KM02 - ..\*

Chicago Handle for mixer

art. P1 - BD02 - ..\*

Medium wash basin mixer long spout
art. P1 - KE01 - ..\*

Extension kit
art. **P1-KM03 - ..\***Manhattan Handle for mixer

art. **P1-BD02-..\***Medium wash basin mixer long spout

art. P1-KE01 - ..\*
Extension kit
art. P1-KM04 - ..\*
Century Handle for mixer