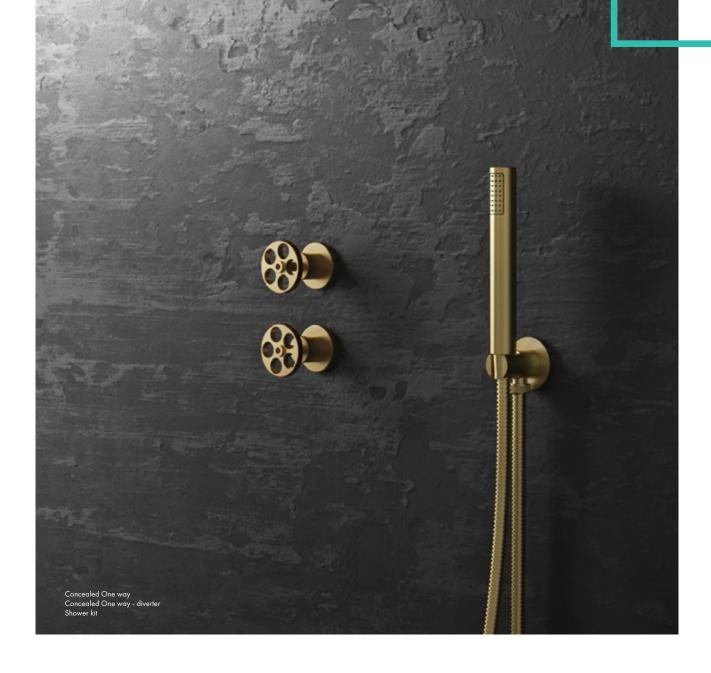

### SHOWER

Drops of iridescent wellness descend from the shower heads controlled by urban style mixers and taps, showing in full the sensorial experience of the shower.

art. P1 - KS02 - ..\* Shower arm and round shower head Ø200mm

### Diverter

art. P1- SH02 - ..\* Concealed One way - diverter

art. P1-KD02 - ..\* Chicago Handle for diverter

art. P1 - SH02 - ..\* Concealed One way - diverter

art. P1-KD03 - ..\* Manhattan Handle for diverter

art. P1- SH02 - ..\* Concealed One way - diverter

art. P1-KD04 - ..\* Century Handle for diverter

### Mixer

art. P1- SH01 - .. \* Concealed One way

art. P1-KM02 - ..\* Chicago Handle for mixer

art. P1- SH01 - ..\* Concealed One way

art. P1-KM03 - .. \* Manhattan Handle for mixer

art. P1 - SH01 - ..\* Concealed One way

art. P1-KM04 - ..\* Century Handle for mixer