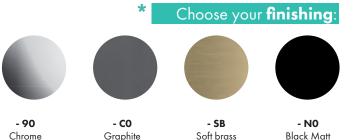

### Century

art. P1-KM04 - ..\*
Handle for mixer
art. P1-KT04 - ..\*
Kit for 2 handle tap
art. P1-KD04 - ..\*
Handle for diverter

The dynamic and modular aspect of PROGRAM ONE collection is fulfilled in the refined selection of finishing that shines of pure combination of chrome, soft brass, black matt and graphite.

The choice is enriched by four versions of finishing and handles: respectively: chrome, natural brass, black matt and graphite and handles CENTURY, CHICAGO and MANHATTAN.

### DECK MOUNTED

Height and firmness, a contemporary monolith for basin and sink faucets, both in standard dimensions and in towering shapes, always characterized by the irresistible urban style of the handles CENTURY, CHICAGO and MANHATTAN and finishing chrome, natural brass, black matt and graphite you can choose among.