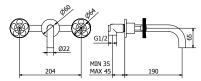

### Technical Drawings

### Wall Mounted

art. **P1- BW01** 

Wall mounted basin mixer - 1 hole

art. P1-BW02

Wall mounted basin mixer - 2 pcs

art. P1 - BW50 Wall mounted 3 holes basin taps