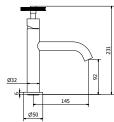

### Technical Drawings

### Deck Mounted

art. P1-BD01 Medium wash basin mixer short spout

art. P1 - BD01 Medium wash basin mixer short spout

art. P1-KE01 Extension kit

art. P1- BD02 Medium wash basin mixer long spout

art. P1- BD02 Medium wash basin mixer long spout art. P1-KE01 - .. Extension kit