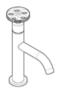

### DECK MOUNTED

Height and firmness, a contemporary monolith for basin and sink faucets, both in standard dimensions and in towering shapes, always characterized by the irresistible urban style of the handles CENTURY, CHICAGO and MANHATTAN and finishing chrome, natural brass, black matt and graphite you can choose among.

art. P1-BD02 - ..\*
Medium wash basin mixer long spout
art. P1-KM02 - ..\*

Chicago Handle for mixer

art. P1-BD02 - ..\*

Medium wash basin mixer long spout

art. P1-KM03 - ..\*

Manhattan Handle for mixer

art. P1-BD02 - ..\*

Medium wash basin mixer long spout

art. P1-KM04 - ..\*

Century Handle for mixer

art. **P1 - BD02 - ..\*** Medium wash basin mixer long spout

art. P1-KE01 - ..\*
Extension kit
art. P1-KM02 - ..\*

Chicago Handle for mixer