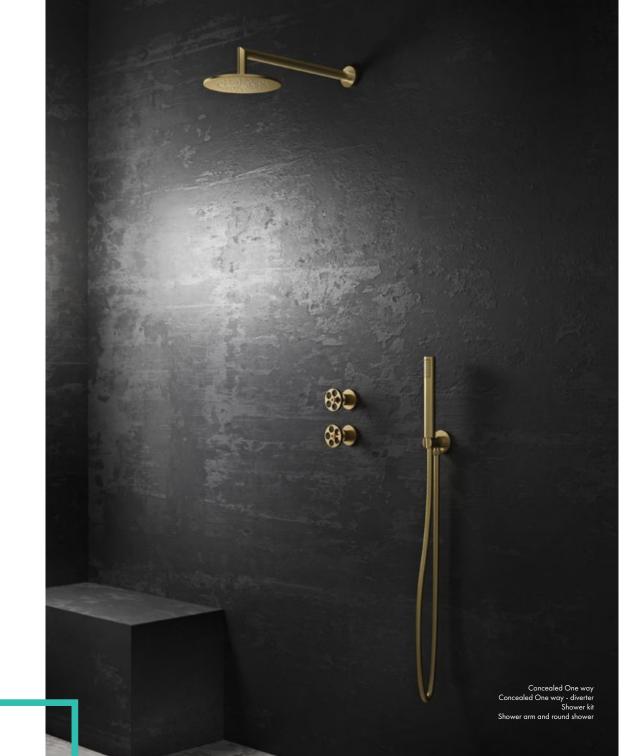

### SHOWER

Drops of iridescent wellness descend from the shower heads controlled by urban style mixers and taps, showing in full the sensorial experience of the shower.

art. P1 - KS02 - ..\* Shower arm and round shower head Ø200mm

### Diverter

art. P1- SH02 - ..\* Concealed One way - diverter

art. P1-KD02 - ..\* Chicago Handle for diverter

art. P1 - SH02 - ..\* Concealed One way - diverter

art. P1-KD03 - ..\* Manhattan Handle for diverter

art. P1- SH02 - ..\* Concealed One way - diverter

art. P1-KD04 - ..\* Century Handle for diverter

### Mixer

art. P1- SH01 - .. \* Concealed One way

art. P1-KM02 - ..\* Chicago Handle for mixer

art. P1- SH01 - ..\* Concealed One way

art. P1-KM03 - .. \* Manhattan Handle for mixer

art. P1 - SH01 - ..\* Concealed One way

art. P1-KM04 - ..\* Century Handle for mixer