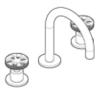

### Wall Mounted

art. **P1-BW01 - ..\***Wall mounted basin mixer - 1 hole

art. **P1-KM02 - ..\***Chicago Handle for mixer

art. **P1-BW01 - ..\***Wall mounted basin mixer - 1 hole

art. **P1-KM03 - ..\***Manhattan Handle for mixer

art. **P1-BW01 - ..\***Wall mounted basin mixer - 1 hole

art. **P1-KM04 - ..\***Century Handle for mixer

art. **P1-BW02-..\***Wall mounted basin mixer - 2 pcs

art. **P1-KM02 - ..\***Chicago Handle for mixer

art. **P1-BW02-..\***Wall mounted basin mixer - 2 pcs

art. **P1-KM03 - ..\***Manhattan Handle for mixer

art. **P1-BW02 - ..\***Wall mounted basin mixer - 2 pcs

art. **P1-KM04 - ..\***Century Handle for mixer

art. **P1-BW50-..\***Wall mounted 3 holes basin taps

art. **P1-KT02 - ..\*** Chicago Kit for 2 handle tap

art. **P1-BW50-..\***Wall mounted 3 holes basin taps

art. **P1-KT03 - ..\***Manhattan Kit for 2 handle tap

art. **P1-BW50 - ..\***Wall mounted 3 holes basin taps

art. **P1-KT04 - ..\***Century Kit for 2 handle tap