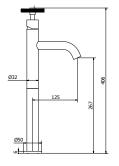

### Technical Drawings

### Deck Mounted

art. P1-BD01 Medium wash basin mixer short spout

art. P1 - BD01 Medium wash basin mixer short spout

art. P1-KE01 Extension kit

art. P1- BD02 Medium wash basin mixer long spout

art. P1- BD02 Medium wash basin mixer long spout art. P1-KE01 - .. Extension kit