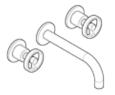

### Wall Mounted

art. **P1-BW01 - ..\***Wall mounted basin mixer - 1 hole

art. **P1-KM02 - ..\***Chicago Handle for mixer

art. **P1-BW01 - ..\***Wall mounted basin mixer - 1 hole

art. **P1-KM03 - ..\***Manhattan Handle for mixer

art. **P1-BW01 - ..\***Wall mounted basin mixer - 1 hole

art. **P1-KM04 - ..\***Century Handle for mixer

art. **P1-BW02-..\***Wall mounted basin mixer - 2 pcs

art. **P1-KM02 - ..\***Chicago Handle for mixer

art. **P1-BW02-..\***Wall mounted basin mixer - 2 pcs

art. **P1-KM03 - ..\***Manhattan Handle for mixer

art. **P1-BW02 - ..\***Wall mounted basin mixer - 2 pcs

art. **P1-KM04 - ..\***Century Handle for mixer

art. **P1-BW50-..\***Wall mounted 3 holes basin taps

art. **P1-KT02 - ..\*** Chicago Kit for 2 handle tap

art. **P1-BW50-..\***Wall mounted 3 holes basin taps

art. **P1-KT03 - ..\***Manhattan Kit for 2 handle tap

art. **P1-BW50 - ..\***Wall mounted 3 holes basin taps

art. **P1-KT04 - ..\***Century Kit for 2 handle tap