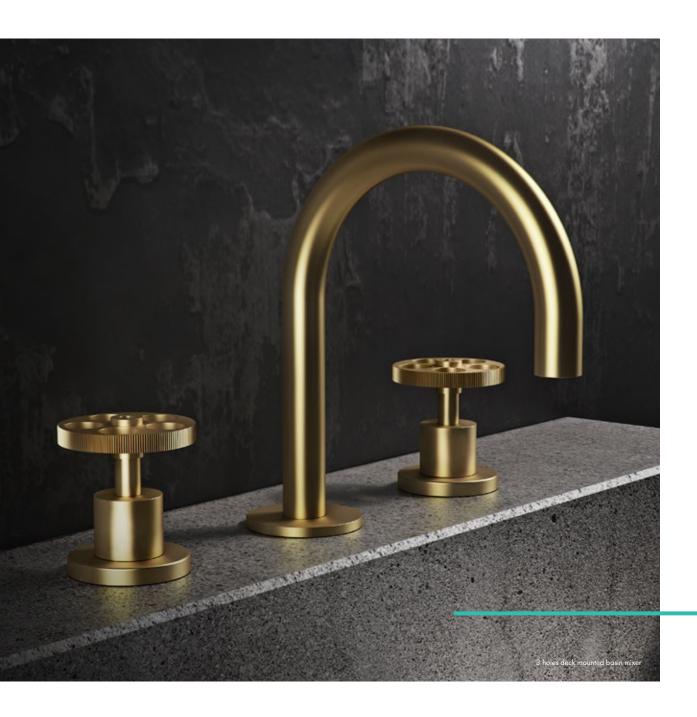

art. P1-KM02 - ...
Chicago Handle for mixer

art. P1 - BD50 - ..\*
3 holes deck mounted basin mixer

art. **P1-KT02 - ..\*** Chicago Kit for 2 handle tap

art. P1-BD01 - ..\*

Medium wash basin mixer short spout

art. P1-BD50 - ..\*
3 holes deck mounted basin mixer
art. P1-KT03 - ..\*

Manhattan Kit for 2 handle tap

art. P1-BD50 - ..\*
3 holes deck mounted basin mixer
art. P1-KT04 - ..\*

Century Kit for 2 handle tap