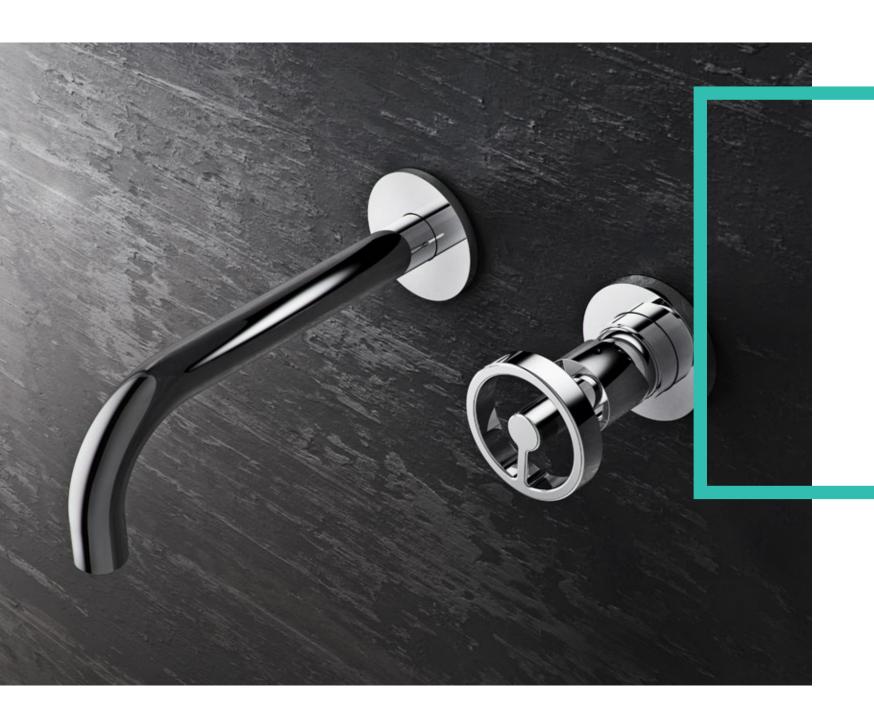

### WALL MOUNTED

The PROGRAM ONE wall mounted faucets capture the attention thanks to their design, perfectly fulfilling the surrounding ambience, involving walls, fixtures and details of a luxury and contemporary interpretation in industrial-modern style.

The choice is enriched by four versions of finishing and handles: respectively: chrome, natural brass, black matt and graphite and handles CENTURY, CHICAGO and MANHATTAN.

### Wall Mounted

art. **P1-BW01 - ..\***Wall mounted basin mixer - 1 hole

art. **P1-KM02 - ..\***Chicago Handle for mixer

art. **P1-BW01 - ..\***Wall mounted basin mixer - 1 hole

art. **P1-KM03 - ..\***Manhattan Handle for mixer