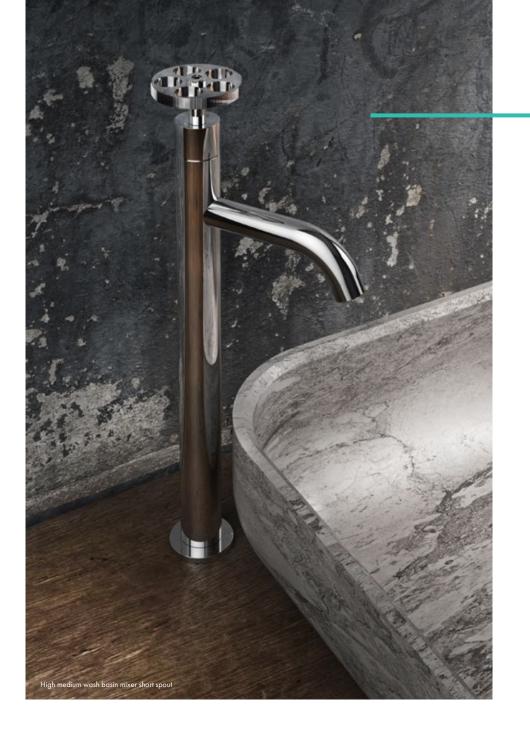

### Deck Mounted

art. P1-BD01 - ..\*

Medium wash basin mixer short spout
art. P1-KM02 - ..\*

Chicago Handle for mixer

art. P1 - BD01 - ..\* Medium wash basin mixer short spout

art. P1-KE01 - ..\*
Extension kit
art. P1-KM02 - ..\*