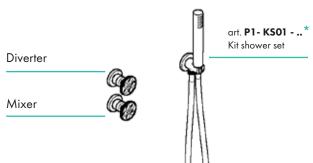

### Chicago

art. P1-KM02 - ...\*
Handle for mixer

art. **P1-KT02 - ..\***Kit for 2 handle tap
art. **P1-KD02 - ..\*** 

art. **P1-KD02 - ..** " Handle for diverter

### Shower

art. P1- SH02 Concealed One way - diverter

art. P1- SH01 Concealed One way

art. P1- KS01 Kit shower set

art. P1- KS02 Shower arm and round shower head Ø200mm