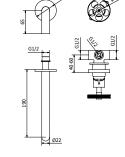

### Technical Drawings

### Deck Mounted

art. P1-BD01 Medium wash basin mixer short spout

art. P1 - BD01 Medium wash basin mixer short spout

art. P1-KE01 Extension kit

art. P1- BD02 Medium wash basin mixer long spout

art. P1- BD02 Medium wash basin mixer long spout art. P1-KE01 - .. Extension kit