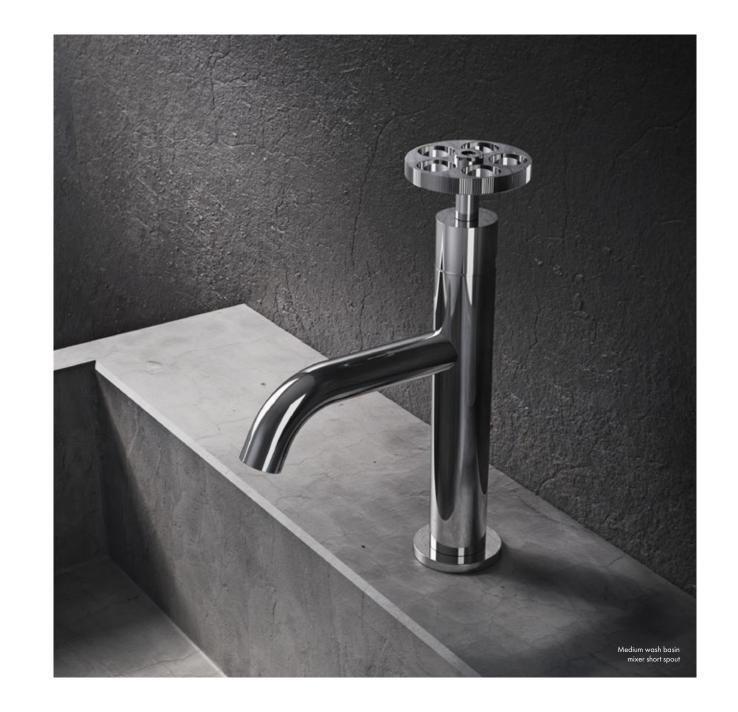

### Deck Mounted

art. P1-BD01 - ..\*

Medium wash basin mixer short spout
art. P1-KM02 - ..\*

Chicago Handle for mixer

art. P1 - BD01 - ..\* Medium wash basin mixer short spout

art. P1-KE01 - ..\*
Extension kit
art. P1-KM02 - ..\*