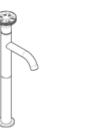

### DECK MOUNTED

Height and firmness, a contemporary monolith for basin and sink faucets, both in standard dimensions and in towering shapes, always characterized by the irresistible urban style of the handles CENTURY, CHICAGO and MANHATTAN and finishing chrome, natural brass, black matt and graphite you can choose among.

### Deck Mounted

art. P1-BD01 - ..\*

Medium wash basin mixer short spout
art. P1-KM02 - ..\*

Chicago Handle for mixer

art. P1 - BD01 - ..\* Medium wash basin mixer short spout

art. P1-KE01 - ..\*
Extension kit
art. P1-KM02 - ..\*