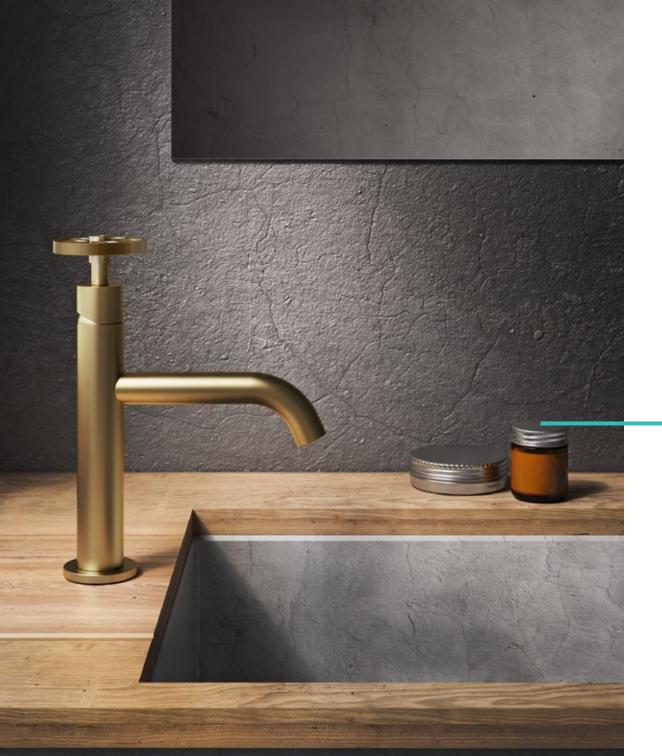

### Deck Mounted

art. P1-BD01 - ..\*

Medium wash basin mixer short spout
art. P1-KM02 - ..\*

Chicago Handle for mixer

art. P1 - BD01 - ..\* Medium wash basin mixer short spout

art. P1-KE01 - ..\*
Extension kit
art. P1-KM02 - ..\*

art. P1-BD02 - ..\*
Medium wash basin mixer long spout
art. P1-KM02 - ..\*

Chicago Handle for mixer

art. P1-BD02 - ..\*

Medium wash basin mixer long spout

art. P1-KM03 - ..\*

Manhattan Handle for mixer

art. P1-BD02 - ..\*