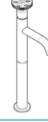

### DECK MOUNTED

Height and firmness, a contemporary monolith for basin and sink faucets, both in standard dimensions and in towering shapes, always characterized by the irresistible urban style of the handles CENTURY, CHICAGO and MANHATTAN and finishing chrome, natural brass, black matt and graphite you can choose among.