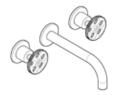

### Wall Mounted

art. **P1-BW01 - ..\***Wall mounted basin mixer - 1 hole

art. **P1-KM02 - ..\***Chicago Handle for mixer

art. **P1-BW01 - ..\***Wall mounted basin mixer - 1 hole

art. **P1-KM03 - ..\***Manhattan Handle for mixer

art. **P1-BW01 - ..\***Wall mounted basin mixer - 1 hole

art. **P1-KM04 - ..\***Century Handle for mixer

art. **P1-BW02-..\***Wall mounted basin mixer - 2 pcs

art. **P1-KM02 - ..\***Chicago Handle for mixer

art. **P1-BW02-..\***Wall mounted basin mixer - 2 pcs

art. **P1-KM03 - ..\***Manhattan Handle for mixer

art. **P1-BW02 - ..\***Wall mounted basin mixer - 2 pcs

art. **P1-KM04 - ..\***Century Handle for mixer

art. **P1-BW50-..\***Wall mounted 3 holes basin taps

art. **P1-KT02 - ..\*** Chicago Kit for 2 handle tap

art. **P1-BW50-..\***Wall mounted 3 holes basin taps

art. **P1-KT03 - ..\***Manhattan Kit for 2 handle tap

art. **P1-BW50 - ..\***Wall mounted 3 holes basin taps

art. **P1-KT04 - ..\***Century Kit for 2 handle tap