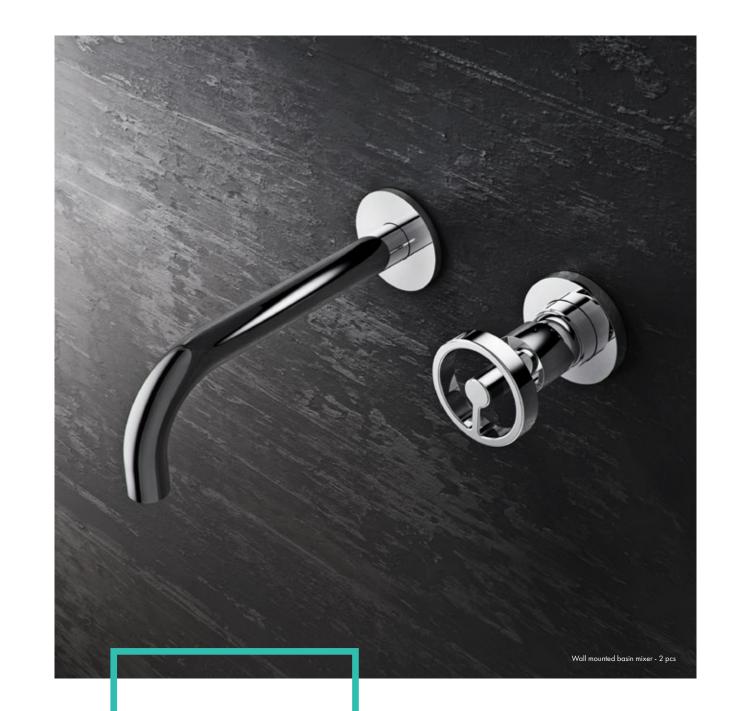

### Wall Mounted

art. **P1-BW01 - ..\***Wall mounted basin mixer - 1 hole

art. **P1-KM02 - ..\***Chicago Handle for mixer

art. **P1-BW01 - ..\***Wall mounted basin mixer - 1 hole

art. **P1-KM03 - ..\***Manhattan Handle for mixer

art. **P1-BW01 - ..\***Wall mounted basin mixer - 1 hole

art. **P1-KM04 - ..\***Century Handle for mixer

art. **P1-BW02-..\***Wall mounted basin mixer - 2 pcs

art. **P1-KM02 - ..\***Chicago Handle for mixer

art. **P1-BW02-..\***Wall mounted basin mixer - 2 pcs

art. **P1-KM03 - ..\***Manhattan Handle for mixer

art. **P1-BW02 - ..\***Wall mounted basin mixer - 2 pcs

art. **P1-KM04 - ..\***Century Handle for mixer