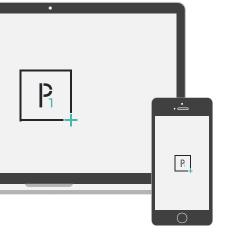

### CREATE YOUR EXCLUSIVE TAPS

+

PROGRAM ONE is the future of high level Italian faucets; this is why the spectacular design innovation can only be modular.

Each faucet belonging to this collection can be easily customized according to your aesthetic preferences, by using the dedicated configurator, thanks to the many combinations proposed by the collection.

### **SCAN HERE**

and customize your Program One faucet