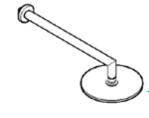

### SHOWER

Drops of iridescent wellness descend from the shower heads controlled by urban style mixers and taps, showing in full the sensorial experience of the shower.

art. P1 - KS02 - ..\* Shower arm and round shower head Ø200mm

### Shower

art. P1- SH02 Concealed One way - diverter

art. P1- SH01 Concealed One way

art. P1- KS01 Kit shower set

art. P1- KS02 Shower arm and round shower head Ø200mm