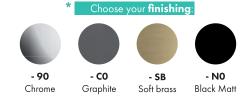

### Century

art. P1-KM04 - ..\*
Handle for mixer
art. P1-KT04 - ..\*
Kit for 2 handle tap
art. P1-KD04 - ..\*
Handle for diverter

The dynamic and modular aspect of PROGRAM ONE collection is fulfilled in the refined selection of finishing that shines of pure combination of chrome, soft brass, black matt and graphite.