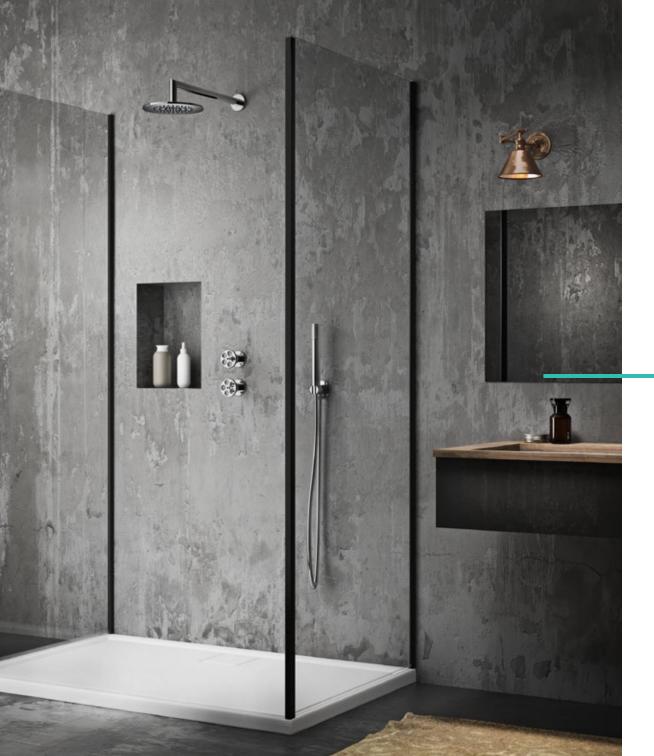

# + SHOWER

### SHOWER

Drops of iridescent wellness descend from the shower heads controlled by urban style mixers and taps, showing in full the sensorial experience of the shower.

art. P1 - KS02 - ..\* Shower arm and round shower head Ø200mm

### WALL MOUNTED

The PROGRAM ONE wall mounted faucets capture the attention thanks to their design, perfectly fulfilling the surrounding ambience, involving walls, fixtures and details of a luxury and contemporary interpretation in industrial-modern style.