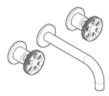

### Wall Mounted

art. **P1-BW01 - ..\***Wall mounted basin mixer - 1 hole

art. **P1-KM02 - ..\***Chicago Handle for mixer

art. **P1-BW01 - ..\***Wall mounted basin mixer - 1 hole

art. **P1-KM03 - ..\***Manhattan Handle for mixer

art. **P1-BW01 - ..\***Wall mounted basin mixer - 1 hole

art. **P1-KM04 - ..\***Century Handle for mixer

art. **P1-BW02-..\***Wall mounted basin mixer - 2 pcs

art. **P1-KM02 - ..\***Chicago Handle for mixer

art. **P1-BW02-..\***Wall mounted basin mixer - 2 pcs

art. **P1-KM03 - ..\***Manhattan Handle for mixer

art. **P1-BW02 - ..\***Wall mounted basin mixer - 2 pcs

art. **P1-KM04 - ..\***Century Handle for mixer

art. **P1-BW50-..\***Wall mounted 3 holes basin taps

art. **P1-KT02 - ..\*** Chicago Kit for 2 handle tap

art. **P1-BW50-..\***Wall mounted 3 holes basin taps

art. **P1-KT03 - ..\***Manhattan Kit for 2 handle tap

art. **P1-BW50 - ..\***Wall mounted 3 holes basin taps

art. **P1-KT04 - ..\***Century Kit for 2 handle tap