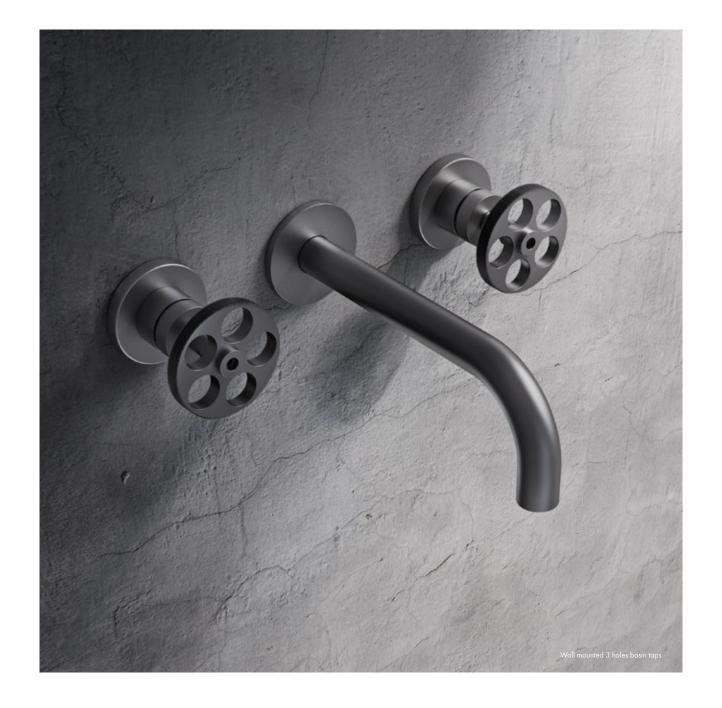

### WALL MOUNTED

The PROGRAM ONE wall mounted faucets capture the attention thanks to their design, perfectly fulfilling the surrounding ambience, involving walls, fixtures and details of a luxury and contemporary interpretation in industrial-modern style.

The choice is enriched by four versions of finishing and handles: respectively: chrome, natural brass, black matt and graphite and handles CENTURY, CHICAGO and MANHATTAN.

art. **P1-BW50-..\***Wall mounted 3 holes basin taps

art. **P1-KT02 - ..\*** Chicago Kit for 2 handle tap

art. **P1-BW50-..\***Wall mounted 3 holes basin taps

art. **P1-KT03 - ..\***Manhattan Kit for 2 handle tap