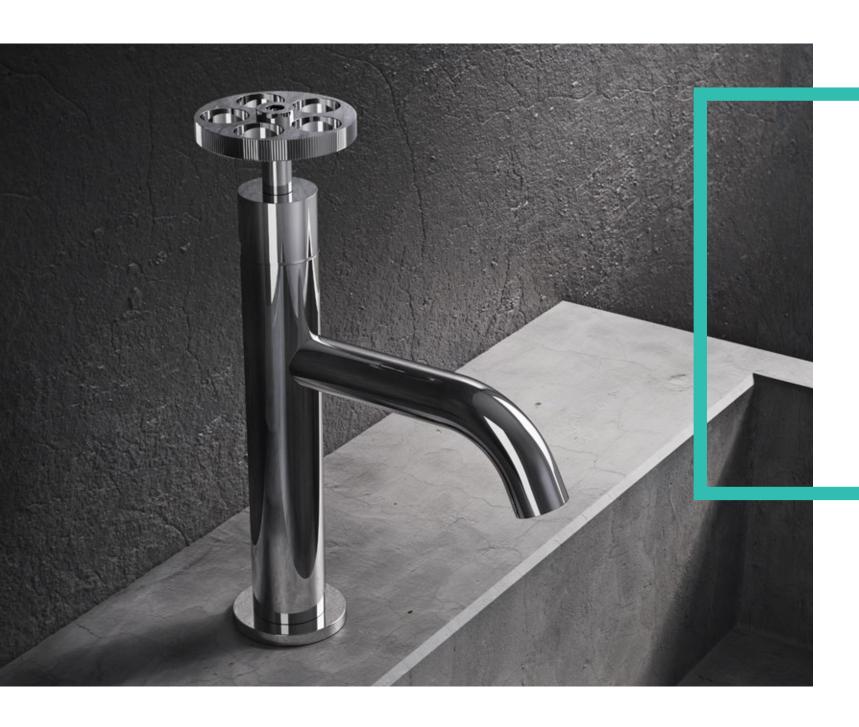

### Deck Mounted

art. P1-BD01 - ..\*

Medium wash basin mixer short spout
art. P1-KM02 - ..\*

Chicago Handle for mixer

art. P1 - BD01 - ..\* Medium wash basin mixer short spout

art. P1-KE01 - ..\*
Extension kit
art. P1-KM02 - ..\*

art. P1-BD02 - ..\*
Medium wash basin mixer long spout
art. P1-KM02 - ..\*

Chicago Handle for mixer

art. P1-BD02 - ..\*

Medium wash basin mixer long spout

art. P1-KM03 - ..\*

Manhattan Handle for mixer

art. P1-BD02 - ..\*

Medium wash basin mixer long spout

art. P1-KM04 - ..\*

Century Handle for mixer

art. **P1 - BD02 - ..\*** Medium wash basin mixer long spout

art. P1-KE01 - ..\*
Extension kit
art. P1-KM02 - ..\*

Chicago Handle for mixer